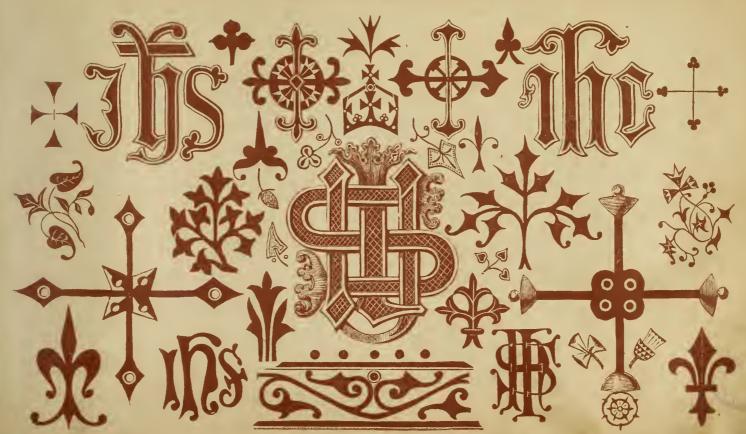

#### 多多江海平于野野 RUMBBBBR STABEB!

(41)

German Zrabesque.

German Frabesque. Small.

Metal Ornamental.

( 5\$ )

16th Century.

Monograms, Crosscs, Ke.

Inch Grunrahinna

WEBER From Ad